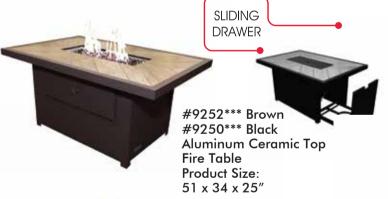

Linear Fire Table **Product Size:** 50 x 32 x 24.6" Wind Guard sold

separately

#9245\*\*\* Black #9252\*\*\* Brown **Aluminum Ceramic Top** Fire Table **Product Size:** 42 x 42 x 25"

SLIDING

DRAWER

#8928\*\*\* Lumina Aluminum Fire Pit and Propane Cover (set) Product Size: 30 x 30 x 14"