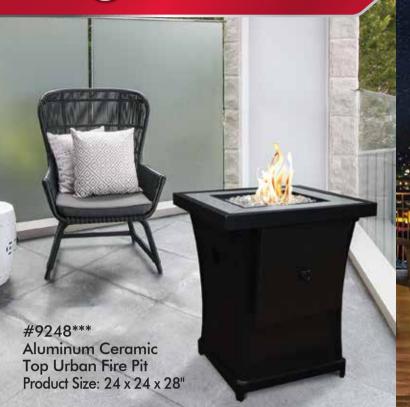

Linear Fire Table **Product Size:** 50 x 32 x 24.6" Wind Guard sold

separately

#9245\*\*\* Black #9252\*\*\* Brown **Aluminum Ceramic Top** Fire Table **Product Size:** 42 x 42 x 25"

SLIDING

DRAWER

#8928\*\*\* Lumina Aluminum Fire Pit and Propane Cover (set) Product Size: 30 x 30 x 14"