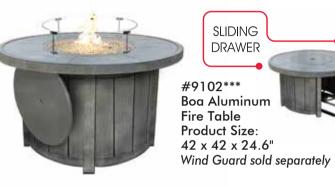

## Fire Pits / Tables

#9104\*\*\* Black #9718\*\*\* Brown **Aluminum Fire Table Product Size:** 42 x 42 x 25" Wind Guard sold separately

SLIDING **DRAWER** 

> #9123\*\*\* Brown #9125\*\*\* Black #9124\*\*\* Grey Oasis Aluminum Fire Table **Product Size:** 42 x 20 x 24.6"