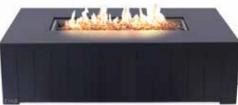

Linear Fire Table **Product Size:** 50 x 32 x 24.6" Wind Guard sold

separately

#9245\*\*\* Black #9252\*\*\* Brown **Aluminum Ceramic Top** Fire Table **Product Size:** 42 x 42 x 25"

SLIDING

DRAWER

#8928\*\*\* Lumina Aluminum Fire Pit and Propane Cover (set) Product Size: 30 x 30 x 14"