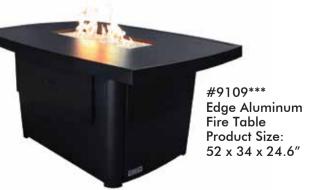

Linear Fire Table **Product Size:** 50 x 32 x 24.6" Wind Guard sold

separately

#9245\*\*\* Black #9252\*\*\* Brown **Aluminum Ceramic Top** Fire Table **Product Size:** 42 x 42 x 25"

SLIDING

DRAWER

#8928\*\*\* Lumina Aluminum Fire Pit and Propane Cover (set) Product Size: 30 x 30 x 14"