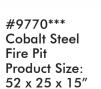

#9580\*\*\* Blaze Steel Fire Pit **Product Size:** 19.7 x 19.7 x 24.4"

#9183\*\* Metro Steel Fire Pit with SS Top (Wind Guard included) Product Size: 19.7 x 19.7 x 29.9"

\*\*\*Includes: Flame Glass, Metal Lid and Protective Cover \*\* Includes: Lava Rocks, Metal Lid and Protective Cover 1.877.387.3639 custserv@jaytrends.com