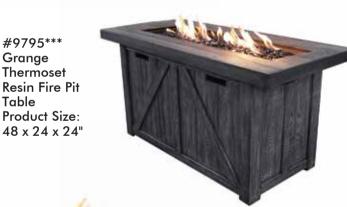

#9795\*\*\* Grange **Thermoset** 

Table

#9510\*\*\* **Alpine Thermoset** Resin Fire Pit **Product Size:** 27 x 27 x 24"

#9799\*\*\* **Pioneer Thermoset Resin** Fire Pit **Product Size:** 34.5 x 34.5 x 24"