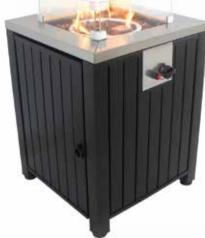

#9580\*\*\* Blaze Steel Fire Pit **Product Size:** 19.7 x 19.7 x 24.4"

#9183\*\* Metro Steel Fire Pit with SS Top (Wind Guard included) Product Size: 19.7 x 19.7 x 29.9"

\*\*\*Includes: Flame Glass, Metal Lid and Protective Cover \*\* Includes: Lava Rocks, Metal Lid and Protective Cover 1.877.387.3639 custserv@jaytrends.com