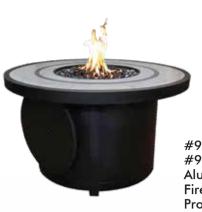

## Fire Pits / Tables

#9104\*\*\* Black #9718\*\*\* Brown **Aluminum Fire Table Product Size:** 42 x 42 x 25" Wind Guard sold separately

SLIDING **DRAWER** 

> #9123\*\*\* Brown #9125\*\*\* Black #9124\*\*\* Grey Oasis Aluminum Fire Table **Product Size:** 42 x 20 x 24.6"