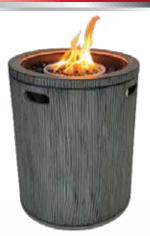

#9580\*\*\* Blaze Steel Fire Pit **Product Size:** 19.7 x 19.7 x 24.4"

#9183\*\* Metro Steel Fire Pit with SS Top (Wind Guard included) Product Size: 19.7 x 19.7 x 29.9"

\*\*\*Includes: Flame Glass, Metal Lid and Protective Cover \*\* Includes: Lava Rocks, Metal Lid and Protective Cover 1.877.387.3639 custserv@jaytrends.com