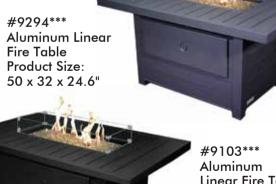

Linear Fire Table **Product Size:** 50 x 32 x 24.6" Wind Guard sold

separately

#9245\*\*\* Black #9252\*\*\* Brown **Aluminum Ceramic Top** Fire Table **Product Size:** 42 x 42 x 25"

SLIDING

DRAWER

#8928\*\*\* Lumina Aluminum Fire Pit and Propane Cover (set) Product Size: 30 x 30 x 14"