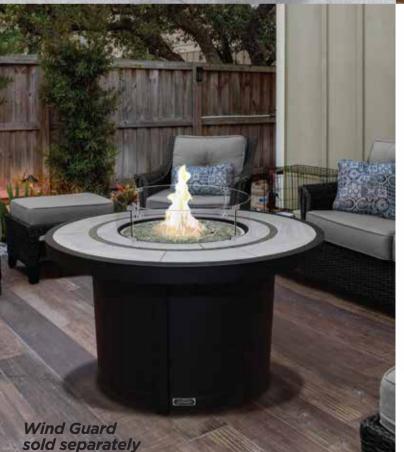

## Fire Pits / Tables

#9104\*\*\* Black #9718\*\*\* Brown **Aluminum Fire Table Product Size:** 42 x 42 x 25" Wind Guard sold separately

SLIDING **DRAWER** 

> #9123\*\*\* Brown #9125\*\*\* Black #9124\*\*\* Grey Oasis Aluminum Fire Table **Product Size:** 42 x 20 x 24.6"

Linear Fire Table **Product Size:** 50 x 32 x 24.6" Wind Guard sold

separately

#9245\*\*\* Black #9252\*\*\* Brown **Aluminum Ceramic Top** Fire Table **Product Size:** 42 x 42 x 25"

SLIDING

DRAWER

#8928\*\*\* Lumina Aluminum Fire Pit and Propane Cover (set) Product Size: 30 x 30 x 14"