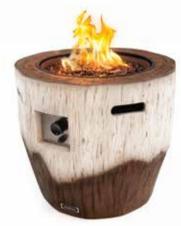

#9795\*\*\* Grange **Thermoset** 

Table

#9510\*\*\* **Alpine Thermoset** Resin Fire Pit **Product Size:** 27 x 27 x 24"

#9799\*\*\* **Pioneer Thermoset Resin** Fire Pit **Product Size:** 34.5 x 34.5 x 24"