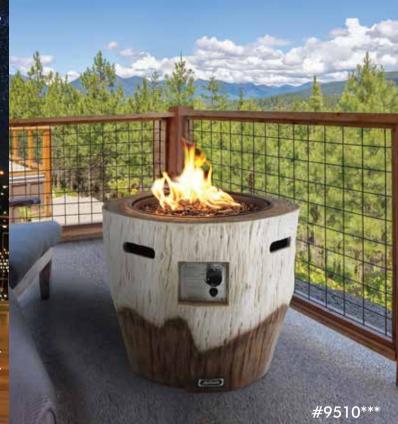

#9795\*\*\* Grange **Thermoset** 

Table

#9510\*\*\* **Alpine Thermoset** Resin Fire Pit **Product Size:** 27 x 27 x 24"

#9799\*\*\* **Pioneer Thermoset Resin** Fire Pit **Product Size:** 34.5 x 34.5 x 24"