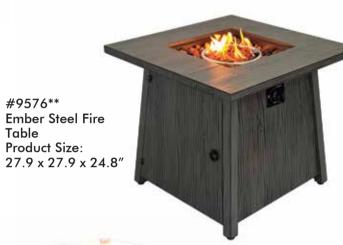

#9580\*\*\* Blaze Steel Fire Pit **Product Size:** 19.7 x 19.7 x 24.4"

#9183\*\* Metro Steel Fire Pit with SS Top (Wind Guard included) Product Size: 19.7 x 19.7 x 29.9"

\*\*\*Includes: Flame Glass, Metal Lid and Protective Cover \*\* Includes: Lava Rocks, Metal Lid and Protective Cover 1.877.387.3639 custserv@jaytrends.com