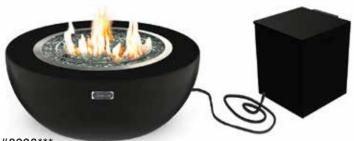

Linear Fire Table **Product Size:** 50 x 32 x 24.6" Wind Guard sold

separately

#9245\*\*\* Black #9252\*\*\* Brown **Aluminum Ceramic Top** Fire Table **Product Size:** 42 x 42 x 25"

SLIDING

DRAWER

#8928\*\*\* Lumina Aluminum Fire Pit and Propane Cover (set) Product Size: 30 x 30 x 14"