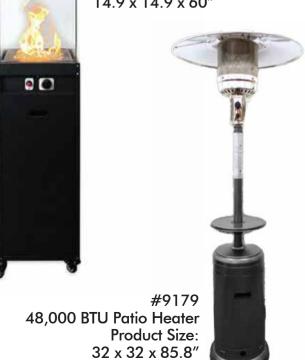

TO YOUR YARD AND PATIO









also includes items under our Sierra Brand and private labels, covering Citronella Candles & Buckets, Torches, and various accessories.

1.877.387.3639

custserv@jaytrends.com

## www.jaytrends.com

Jay Trends Head Office:

1901 aut. Transcanadienne Dorval, QC, Canada, H9P 1J1

Sunbeam logo is a trademark of Sunbeam Products, Inc. used under license. Distributed by Jay Trends Sales.



## Fire Pits / Tables

#9104\*\*\* Black #9718\*\*\* Brown **Aluminum Fire Table Product Size:** 42 x 42 x 25" Wind Guard sold separately

SLIDING **DRAWER** 

> #9123\*\*\* Brown #9125\*\*\* Black #9124\*\*\* Grey Oasis Aluminum Fire Table **Product Size:** 42 x 20 x 24.6"





Linear Fire Table **Product Size:** 50 x 32 x 24.6" Wind Guard sold

separately



#9245\*\*\* Black #9252\*\*\* Brown **Alumin